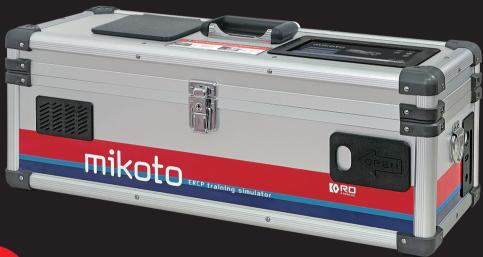

# **ERCP Model**

The mikoto ERCP model is the first medical simulator that enables consistent training covering everything from duodenoscope insertion to cannulation.

#### **ERCP Model** Specification

■ Size and Weight

Power

■ Operating system

■ Wireless LAN

■ Operating temperature / hummidity

■ Storage temperature / hummidity

W640×D240×H250mm 7.4kg

: INPUT: DC12.0V 5.0A 60.0W

AC adapter : AC100-240V 50-60Hz 1.5A MAX

: Linux-based OS

: IEEE802.11b,g,n,ac (2.4GHz band/5GHz band)

: 10-40°C/85% RH or less

-20-60°C/5-95% (Do not use in condensation conditions.)

#### User-Friendly

- $\bigcirc$  Lightweigt design ( approximately 7.6kg )
- $\bigcirc$  Compact Size (W640  $\times$  D240  $\times$  H250)
- All-in-one system
- Takes just 3 minitesto set up
- O No cleanup required after use
- Easy replacement of the papilla using a cartridge system