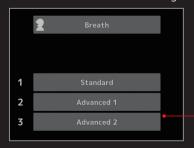

#### Multiple practice courses. Courses can be selected according to your level.

- The shape of the stomach can be automatically deformed and the degree of difficulty of duodenoscope insertion can be changed to three levels.
- Enables effective training in each mode, including the option to add respiratory fluctuations.