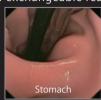

#### Realistic Organ modeling

- Realistic reproduction of pharynx, oesophagus, stomach and duodenum
- Different types of exchangeable realistic papilla