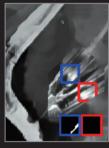

#### Innovative procedural know-how support functions

Observation function for monitoring the position and movement of the scope in the oral cavity

 Equipped with an observation function for cannulation to the papilla

#### **Functions**

ERCP procedures are scored. All procedures are recorded for selftraining. Score results

Pharyngeal image

Graph of each evaluated aspects

Simulated fluoroscopic image