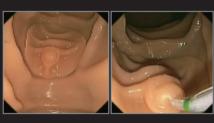

#### Realistic Organ modeling

- Realistic reproduction of pharynx, oesophagus, stomach and duodenum
- Different types of exchangeable realistic papilla

#### Innovative procedural know-how support functions

Observation function for monitoring the position and movement of the scope in the oral cavity

 Equipped with an observation function for cannulation to the papilla