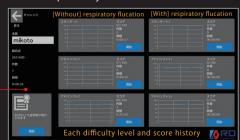

#### **Functions**

ERCP procedures are scored. All procedures are recorded for selftraining. Score results

Pharyngeal image

Graph of each evaluated aspects

Simulated fluoroscopic image

#### Multiple practice courses. Courses can be selected according to your level.

- The shape of the stomach can be automatically deformed and the degree of difficulty of duodenoscope insertion can be changed to three levels.
- Enables effective training in each mode, including the option to add respiratory fluctuations.