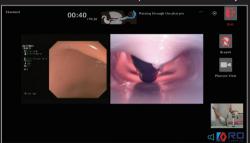

# Automated assessment and scoring for Self-Evaluation.

#### **Functions**

ERCP procedures are scored. All procedures are recorded for selftraining. Score results

Pharyngeal image

Graph of each evaluated aspects

Simulated fluoroscopic image