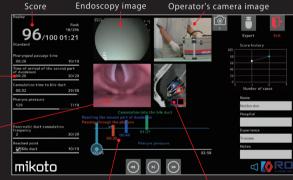

# Automated assessment and scoring for Self-Evaluation.

#### **Functions**

ERCP procedures are scored. All procedures are recorded for selftraining. Score results

Pharyngeal image

Graph of each evaluated aspects

Simulated fluoroscopic image