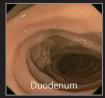

#### Realistic Organ modeling

- Realistic reproduction of pharynx, oesophagus, stomach and duodenum
- Different types of exchangeable realistic papilla